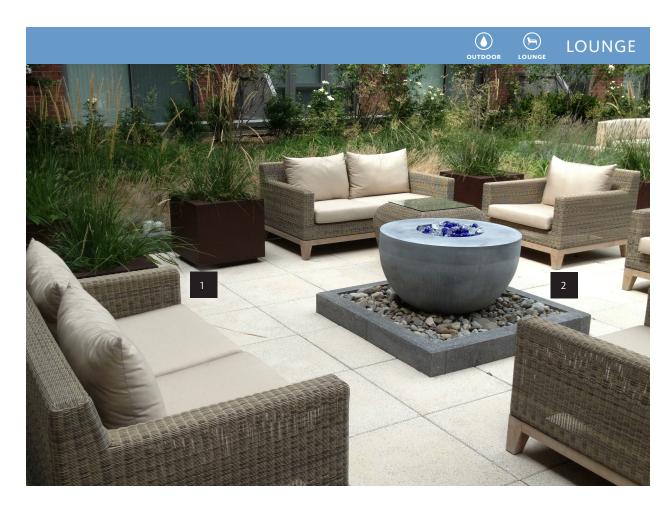

# EYESEA DESIGN BY FREELINE FOR JANE HAMLEY WELLS

| 1 SOFA 2P       |                                            |
|-----------------|--------------------------------------------|
| DIMENSIONS (IN) | 66.1W x 35.4D x 29.5H/15.5 Seat Height     |
| ITEM NUMBER     | DOV RLS 02                                 |
| MATERIALS       | Aluminum, handwoven synthetic rattan, teak |
| INCLUDES        | 2 seat, 2 back cushions                    |
| FABRIC          | 7 yards                                    |

Weave color: Stone

Fabric options: C.O.M. or Sunbrella Nautral (or equal)

View swatches under FINISH OPTIONS

| 2 LOUNGE CHAIR  |                                            |
|-----------------|--------------------------------------------|
| DIMENSIONS (IN) | 38.6W x 35.4D x 29.5H/15.5 Seat Height     |
| ITEM NUMBER     | DOV RLC 01                                 |
| MATERIALS       | Aluminum, handwoven synthetic rattan, teak |
| INCLUDES        | 1 seat, 1 back cushion                     |
| FABRIC          | 3.5 yards                                  |