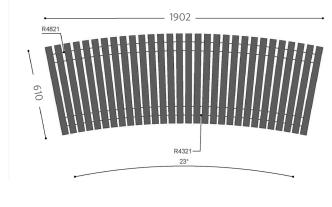

# ARABO design by mobiliario sostenible for Jane Hamley wells

| CURVED BENCH (SHOWN) |                                     |
|----------------------|-------------------------------------|
| DIMENSIONS (IN)      | 75.0W x 24.0D x19.0H                |
| ITEM NUMBER          | 10190C                              |
| MATERIALS            | Heat-treated wood, galvanized steel |

Seat and back comprise 30 solid wood slats. Curved and straight bench with back maximum width 47.2 inches; comprises 19 wood slats on seat and back. Seat slat size: 610x92x42 mm. Backrest slat size: 300x92x42mm. Heat-treated Nordic pine and spruce thermally modified at 212°C, non-toxic, residue-free, dimensionally stable, classified as durability class 2 (BS EN 350) "durable" for all weather conditions.