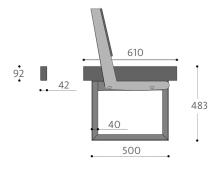

Seat and back comprise 30 solid wood slats. Curved and straight bench with back maximum width 47.2 inches; comprises 19 wood slats on seat and back. Seat slat size: 610x92x42 mm. Backrest slat size: 300x92x42mm. Heat-treated Nordic pine and spruce thermally modified at 212°C, non-toxic, residue-free, dimensionally stable, classified as durability class 2 (BS EN 350) "durable" for all weather conditions.

Manufacturing processes and finishes adhere to EU and ISO 14001 standards for environmental sustainability.

View swatches under FINISH OPTIONS

| CURVED BENCH - WITH BACK |                                        |
|--------------------------|----------------------------------------|
| DIMENSIONS (IN)          | 47.2W x 24.0D x 35.4H/19.0 Seat Height |
| ITEM NUMBER              | 10191C                                 |
| MATERIALS                | Heat-treated wood, galvanized steel    |

| STRAIGHT BENCH - WITH BACK |                                        |
|----------------------------|----------------------------------------|
| DIMENSIONS (IN)            | 47.2W x 24.0D x 35.4H/19.0 Seat Height |
| ITEM NUMBER                | 10191R                                 |
| MATERIALS                  | Heat-treated wood, galvanized steel    |

# ARABO design by mobiliario sostenible for Jane Hamley wells

Measurement in millimeters

Jane Hamley Wells