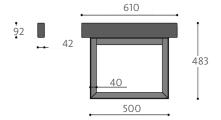

# ARABO design by mobiliario sostenible for Jane Hamley wells

| CURVED BENCH (SHOWN) |                                     |
|----------------------|-------------------------------------|
| DIMENSIONS (IN)      | 75.0W x 24.0D x19.0H                |
| ITEM NUMBER          | 10190C                              |
| MATERIALS            | Heat-treated wood, galvanized steel |

Seat and back comprise 30 solid wood slats. Curved and straight bench with back maximum width 47.2 inches; comprises 19 wood slats on seat and back. Seat slat size: 610x92x42 mm. Backrest slat size: 300x92x42mm. Heat-treated Nordic pine and spruce thermally modified at 212°C, non-toxic, residue-free, dimensionally stable, classified as durability class 2 (BS EN 350) "durable" for all weather conditions.