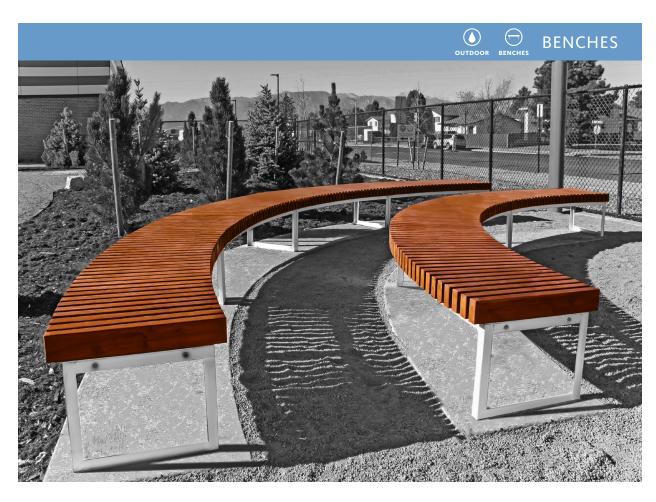

# ARABO design by mobiliario sostenible for Jane Hamley wells

| CURVED BENCH (SHOWN) |                                     |
|----------------------|-------------------------------------|
| DIMENSIONS (IN)      | 75.0W x 24.0D x19.0H                |
| ITEM NUMBER          | 10190C                              |
| MATERIALS            | Heat-treated wood, galvanized steel |

| STRAIGHT BENCH  |                                     |
|-----------------|-------------------------------------|
| DIMENSIONS (IN) | 78.4W x 24.0D x 19.0H               |
| ITEM NUMBER     | 10190R                              |
| MATERIALS       | Heat-treated wood, galvanized steel |

Seat and back comprise 30 solid wood slats. Curved and straight bench with back maximum width 47.2 inches; comprises 19 wood slats on seat and back. Seat slat size: 610x92x42 mm. Backrest slat size: 300x92x42mm. Heat-treated Nordic pine and spruce thermally modified at 212°C, non-toxic, residue-free, dimensionally stable, classified as durability class 2 (BS EN 350) "durable" for all weather conditions.