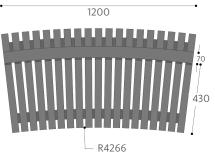

Manufacturing processes and finishes adhere to EU and ISO 14001 standards for environmental sustainability.

View swatches under FINISH OPTIONS

| CURVED BENCH - WITH BACK |                                        |
|--------------------------|----------------------------------------|
| DIMENSIONS (IN)          | 47.2W x 24.0D x 35.4H/19.0 Seat Height |
| ITEM NUMBER              | 10191C                                 |
| MATERIALS                | Heat-treated wood, galvanized steel    |

| STRAIGHT BENCH - WITH BACK |                                        |
|----------------------------|----------------------------------------|
| DIMENSIONS (IN)            | 47.2W x 24.0D x 35.4H/19.0 Seat Height |
| ITEM NUMBER                | 10191R                                 |
| MATERIALS                  | Heat-treated wood, galvanized steel    |