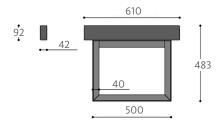

Seat and back comprise 30 solid wood slats. Curved and straight bench with back maximum width 47.2 inches; comprises 19 wood slats on seat and back. Seat slat size: 610x92x42 mm. Backrest slat size: 300x92x42mm. Heat-treated Nordic pine and spruce thermally modified at 212°C, non-toxic, residue-free, dimensionally stable, classified as durability class 2 (BS EN 350) "durable" for all weather conditions.

**Additional information:** Ground fixing standard, M10 rawlplugs (not included). Available without, must specify.

Structure made of steel angle and flat bar 40x4mm, and sheet 6mm thick. Steel frame hot dip galvanized at 450°C to ISO 1461:2010 specification.