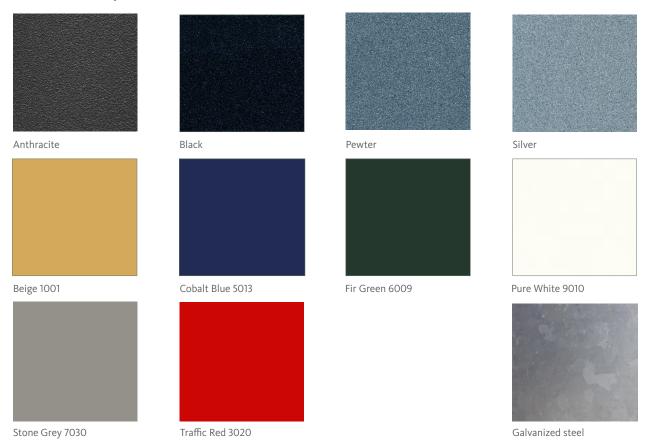

**Specify frame finish:** Galvanized only or galvanized and powder-coated (cost additional)

**Specify powder coat color:** Metallic anthracite, metallic black, metallic pewter, metallic silver, beige 1001, cobalt blue 5013, fir green 6009, pure white 9010, stone grey 7030, traffic red 3020

### **FINISH OPTIONS**

#### METAL - MOBILIARIO SOSTENIBLE FOR JANE HAMLEY WELLS

For color reference only. Suitable for outdoor use.