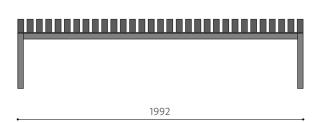

| STRAIGHT BENCH  |                                     |
|-----------------|-------------------------------------|
| DIMENSIONS (IN) | 78.4W x 24.0D x 19.0H               |
| ITEM NUMBER     | 10190R                              |
| MATERIALS       | Heat-treated wood, galvanized steel |