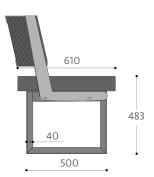

Manufacturing processes and finishes adhere to EU and ISO 14001 standards for environmental sustainability.

View swatches under FINISH OPTIONS

| CURVED BENCH - WITH BACK |                                        |
|--------------------------|----------------------------------------|
| DIMENSIONS (IN)          | 47.2W x 24.0D x 35.4H/19.0 Seat Height |
| ITEM NUMBER              | 10191C                                 |
| MATERIALS                | Heat-treated wood, galvanized steel    |

| STRAIGHT BENCH - WITH BACK |                                        |
|----------------------------|----------------------------------------|
| DIMENSIONS (IN)            | 47.2W x 24.0D x 35.4H/19.0 Seat Height |
| ITEM NUMBER                | 10191R                                 |
| MATERIALS                  | Heat-treated wood, galvanized steel    |