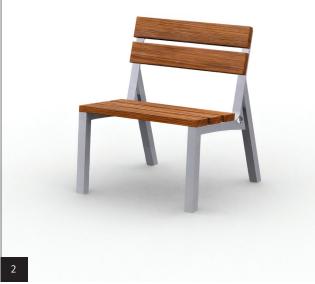

Manufacturing processes and finishes adhere to EU and ISO 14001 standards for environmental sustainability.

View swatches under FINISH OPTIONS

| 2               | BENCH - SMALL |                                        |
|-----------------|---------------|----------------------------------------|
| DIMENSIONS (IN) |               | 23.6W x 27.6D x 32.4H/17.4 Seat Height |
| ITEM NUMBER     |               | 10151                                  |
| MATERIALS       |               | Hardwood, powder coated steel          |