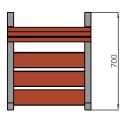

## $\mathsf{DUAL}_{\mathsf{design}}$ design by mobiliario sostenible for Jane Hamley wells

| 1               | BENCH WITH ARMS – SMALL |                                        |  |
|-----------------|-------------------------|----------------------------------------|--|
| DIMENSIONS (IN) |                         | 23.6W x 27.6D x 32.4H/17.4 Seat Height |  |
| ITEM NUMBER     |                         | 10150                                  |  |
| MATERIALS       |                         | Hardwood, powder coated steel          |  |

Hardwood density between 890 and 1070 kg / m3, hardness between 8.5 and 11 (very hard) and modulus of elasticity between 13,000 and 22,000 N / mm2. Wood slats treated with fungicide, insecticide and water repellent protector with U.V. filter.