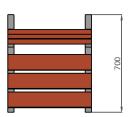

Hardwood density between 890 and 1070 kg / m3, hardness between 8.5 and 11 (very hard) and modulus of elasticity between 13,000 and 22,000 N / mm2. Wood slats treated with fungicide, insecticide and water repellent protector with U.V. filter.