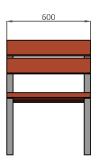

Manufacturing processes and finishes adhere to EU and ISO 14001 standards for environmental sustainability.

View swatches under FINISH OPTIONS

| 2               | BENCH - SMALL |                                        |
|-----------------|---------------|----------------------------------------|
| DIMENSIONS (IN) |               | 23.6W x 27.6D x 32.4H/17.4 Seat Height |
| ITEM NUMBER     |               | 10151                                  |
| MATERIALS       |               | Hardwood, powder coated steel          |

Measurement in millimeters