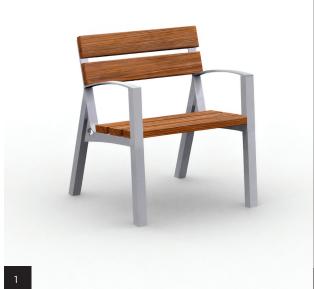

## $\mathsf{DUAL}_{\mathsf{design}}$ design by mobiliario sostenible for Jane Hamley wells

| 1               | BENCH WITH ARMS – SMALL |                                        |  |
|-----------------|-------------------------|----------------------------------------|--|
| DIMENSIONS (IN) |                         | 23.6W x 27.6D x 32.4H/17.4 Seat Height |  |
| ITEM NUMBER     |                         | 10150                                  |  |
| MATERIALS       |                         | Hardwood, powder coated steel          |  |

Additional information: 25.4 Arm height inches

Ground fixing standard, M12 threaded rods, 120mm length. Available without, must specify.

Structure made of carbon steel sheet. Steel frame hot dip galvanized at 450°C to ISO 1461:2010 specification. Degreased to remove grease, oils and metallic residues. Phosphatized to form a base for the corrosion resistant paint. Electrostatic paint application, kiln cured.

Hardwood density between 890 and 1070 kg / m3, hardness between 8.5 and 11 (very hard) and modulus of elasticity between 13,000 and 22,000 N / mm2. Wood slats treated with fungicide, insecticide and water repellent protector with U.V. filter.