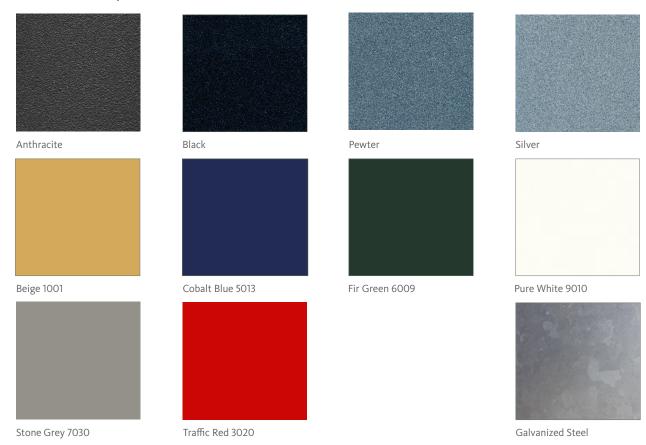

**Specify frame finish:** Galvanized only or galvanized and powder-coated (cost additional)

**Specify powder coat color:** Metallic anthracite, metallic black, metallic pewter, metallic silver, beige 1001, cobalt blue 5013, fir green 6009, pure white 9010, stone grey 7030, traffic red 3020

## **FINISH OPTIONS**

## METAL - MOBILIARIO SOSTENIBLE FOR JANE HAMLEY WELLS

For color reference only. Suitable for outdoor use.