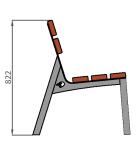

Additional information: 25.4 Arm height inches

Ground fixing standard, M12 threaded rods, 120mm length. Available without, must specify.

Structure made of carbon steel sheet. Steel frame hot dip galvanized at 450°C to ISO 1461:2010 specification. Degreased to remove grease, oils and metallic residues. Phosphatized to form a base for the corrosion resistant paint. Electrostatic paint application, kiln cured.

Measurement in millimeters