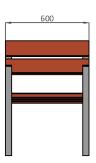

Manufacturing processes and finishes adhere to EU and ISO 14001 standards for environmental sustainability.

View swatches under FINISH OPTIONS

| 2               | BENCH - SMALL |                                        |
|-----------------|---------------|----------------------------------------|
| DIMENSIONS (IN) |               | 23.6W x 27.6D x 32.4H/17.4 Seat Height |
| ITEM NUMBER     |               | 10151                                  |
| MATERIALS       |               | Hardwood, powder coated steel          |

Measurement in millimeters