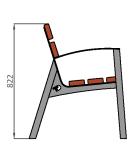

## $\mathsf{DUAL}_{\mathsf{design}}$ design by mobiliario sostenible for Jane Hamley wells

| 1               | BENCH WITH ARMS – SMALL |                                        |  |
|-----------------|-------------------------|----------------------------------------|--|
| DIMENSIONS (IN) |                         | 23.6W x 27.6D x 32.4H/17.4 Seat Height |  |
| ITEM NUMBER     |                         | 10150                                  |  |
| MATERIALS       |                         | Hardwood, powder coated steel          |  |

Measurement in millimeters