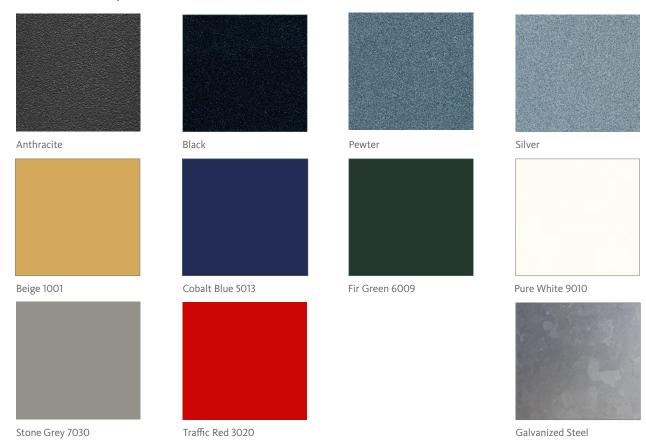

Specify steel finish: Galvanized or powder coated

**Specify powder coat color:** Metallic anthracite, metallic black, metallic pewter, metallic silver, beige 1001, cobalt blue 5013, fir green 6009, pure white 9010, stone grey 7030, traffic red 3020

## **FINISH OPTIONS**

## METAL - MOBILIARIO SOSTENIBLE FOR JANE HAMLEY WELLS

For color reference only. Suitable for outdoor use.