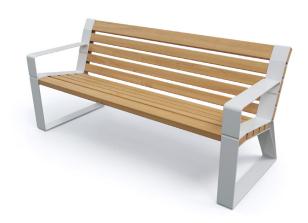

Manufacturing processes and finishes adhere to EU and ISO 14001 standards for environmental sustainability.

View swatches under FINISH OPTIONS

| 2               | BENCH WITH ARMS |                                        |  |
|-----------------|-----------------|----------------------------------------|--|
| DIMENSIONS (IN) |                 | 70.9W x 27.2D x 32.2H/17.7 Seat Height |  |
| ITEM NUMBER     |                 | 10173                                  |  |
| MATERIALS       |                 | Heat-treated wood, steel               |  |

**Additional information:** Ground fixing standard, M10 rawlplugs (not included). Available without, must specify.

Arm height: 25.0 inches

Structure made of 5mm thick carbon steel sheet. Steel frame hot dip galvanized at 450°C to ISO 1461:2010 specification. Degreased to remove grease, oils and metallic residues. Phosphatized to form a base for the corrosion resistant paint. Electrostatic paint application, kiln cured.

Heat-treated wood is Nordic pine and spruce thermally modified at 212°C, non-toxic, residue-free, dimensionally stable, classified as durability class 2 (BS EN 350) "durable" for all weather conditions.