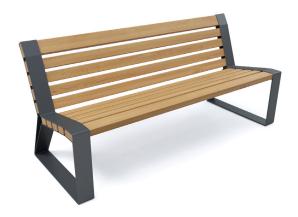

## VOLO design by mobiliario sostenible for Jane Hamley wells

| 1               | BENCH |                                        |
|-----------------|-------|----------------------------------------|
| DIMENSIONS (IN) |       | 70.9W x 27.2D x 32.2H/17.7 Seat Height |
| ITEM NUMBER     |       | 10172                                  |
| MATERIALS       |       | Heat-treated wood, steel               |

**Additional information:** Ground fixing standard, M10 rawlplugs (not included). Available without, must specify.

Arm height: 25.0 inches

Structure made of 5mm thick carbon steel sheet. Steel frame hot dip galvanized at 450°C to ISO 1461:2010 specification. Degreased to remove grease, oils and metallic residues. Phosphatized to form a base for the corrosion resistant paint. Electrostatic paint application, kiln cured.

Heat-treated wood is Nordic pine and spruce thermally modified at 212°C, non-toxic, residue-free, dimensionally stable, classified as durability class 2 (BS EN 350) "durable" for all weather conditions.