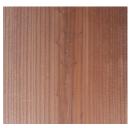

Heat-treated wood is Nordic pine and spruce thermally modified at 212°C, non-toxic, residue-free, dimensionally stable, classified as durability class 2 (BS EN 350) "durable" for all weather conditions.

## **FINISH OPTIONS**

## WOOD - MOBILIARIO SOSTENIBLE FOR JANE HAMLEY WELLS

For color reference only. Suitable for outdoor use.

Heat-treated wood