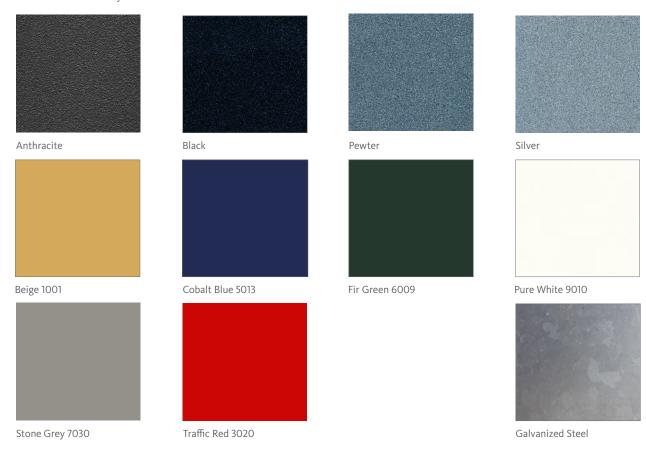

Specify steel finish: Galvanized or powder-coated

**Specify powder-coat color:** Metallic anthracite, metallic black, metallic pewter, metallic silver, beige 1001, cobalt blue 5013, fir green 6009, pure white 9010, stone grey 7030, traffic red 3020

## **FINISH OPTIONS**

## METAL - MOBILIARIO SOSTENIBLE FOR JANE HAMLEY WELLS

For color reference only. Suitable for outdoor use.