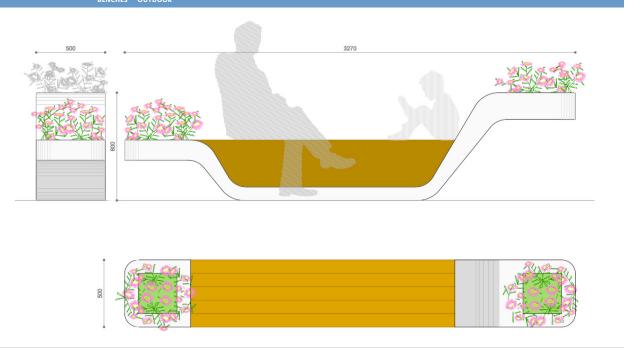

NESSIE design by mobiliario sostenible for Jane Hamley wells

Measurement in millimeters