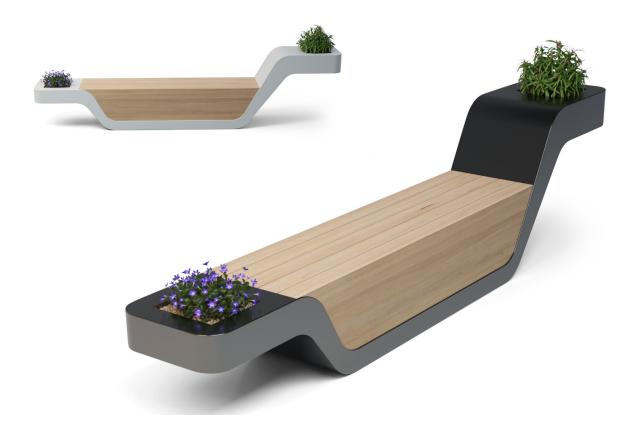

## NESSIE design by mobiliario sostenible for Jane Hamley wells

| BENCH           |                                         |
|-----------------|-----------------------------------------|
| DIMENSIONS (IN) | 128.7W x 19.7D x 31.5H/17.7 Seat Height |
| ITEM NUMBER     | 10179A-1 / heat-treated wood            |
|                 | 10179A-2 / HARDWOOD                     |
| MATERIALS       | Wood, steel                             |

Additional information: Ground fixing standard, M12 metallic rawlplugs, 16cm length (not included). Available without, must specify.

Structure made of carbon steel sheet. Steel frame hot dip galvanized at 450°C to ISO 1461:2010 specification. Degreased to remove grease, oils and metallic residues. Phosphatized to form a base for the corrosion resistant paint. Electrostatic paint application, kiln cured.

Hardwood autoclave treated. Wood density between 890 and 1070 kg / m3, hardness between 8.5 and 11 (very hard) and modulus of elasticity between 13,000 and 22,000 N / mm2. Wood slats treated with fungicide, insecticide and water repellent protector with U.V. filter.

Heat-treated wood is Nordic pine and spruce thermally modified at 212  $^{\circ}\text{C}\textsc{,}$ non-toxic, residue-free, dimensionally stable, classified as durability class 2 (BS EN 350) "durable" for all weather conditions.