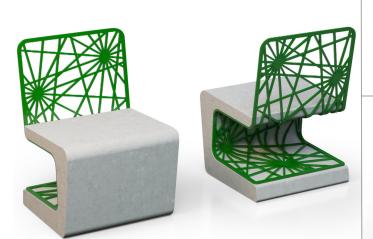

## $FUSION \\ \text{ design by mobiliario sostenible for Jane Hamley wells} \\$

| 1-SEAT BENCH    |                                        |
|-----------------|----------------------------------------|
| DIMENSIONS (IN) | 23.6W x 23.2D x 34.8H/18.7 Seat Height |
| ITEM NUMBER     | 10171                                  |
| MATERIALS       | White hydrofuged concrete, steel       |

Base structure made of reinforced and hydrofuged (waterproofed) concrete to repel water, grime and corrosion wrought by urban pollutants. Additional concrete colors available, minimum quantity of 30 units.