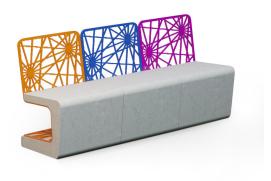

**Additional information:** Ground fixing standard, M10 rawlplugs 10cm length (not included). Available without, must specify. Units can be ganged to form multi-seat bench (see image above right).

Seat and back made of 10mm carbon steel sheet, laser cut and formed. Steel hot dip galvanized at 450°C to ISO 1461:2010 specification. Degreased to remove grease, oils and metallic residues. Phosphatized to form a base for the corrosion resistant paint. Electrostatic paint application, kiln cured.