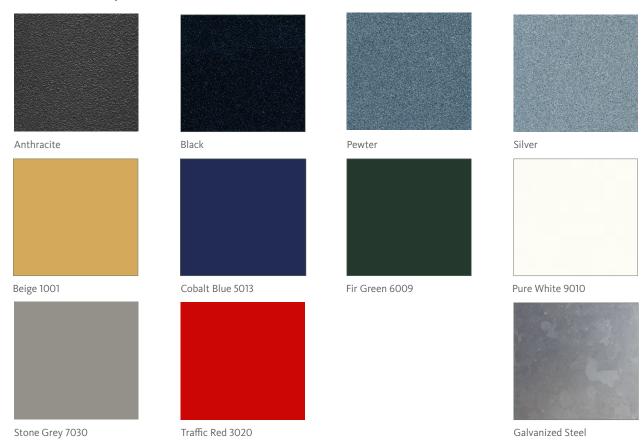

Specify steel finish: Galvanized or powder-coated

**Specify powder-coat color:** Metallic anthracite, metallic black, metallic pewter, metallic silver, beige 1001, cobalt blue 5013, fir green 6009, pure white 9010, stone grey 7030, traffic red 3020

Additional powder coat colors available, minimum quantity 15 units.

Manufacturing processes and finishes adhere to EU and ISO 14001 standards for environmental sustainability.

View swatches under FINISH OPTIONS

## **FINISH OPTIONS**

## METAL - MOBILIARIO SOSTENIBLE FOR JANE HAMLEY WELLS

For color reference only. Suitable for outdoor use.