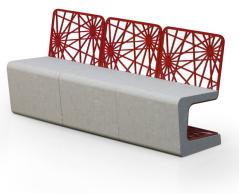

**Additional information:** Ground fixing standard, M10 rawlplugs 10cm length (not included). Available without, must specify. Units can be ganged to form multi-seat bench (see image above right).

Seat and back made of 10mm carbon steel sheet, laser cut and formed. Steel hot dip galvanized at 450°C to ISO 1461:2010 specification. Degreased to remove grease, oils and metallic residues. Phosphatized to form a base for the corrosion resistant paint. Electrostatic paint application, kiln cured.