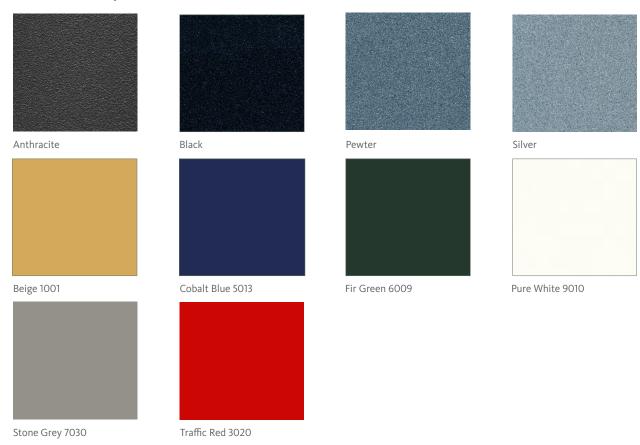

Specify powder coat color: Metallic anthracite, metallic black, metallic pewter, metallic silver, beige 1001, cobalt blue 5013, fir green 6009, pure white 9010, stone grey 7030, traffic red 3020

Additional information: Ground fixing standard, M10 rawlplugs (not included). Available without, must specify.

Structure made of carbon steel sheet, formed into a cantilevered support 8 mm thick in the supports and 5mm thick in the base. Steel frame hot dip galvanized at 450°C to ISO 1461:2010 specification. Degreased to remove grease, oils and metallic residues. Phosphatized to form a base for the corrosion resistant paint. Electrostatic paint application, kiln cured.

Seat and back comprise wood slats of 2000x190x40 mm. Armrest in round wood of 70 mm diameter. Wood autoclave treated. Wood density between 890 and 1070 kg / m3, hardness between 8.5 and 11 (very hard) and modulus of elasticity between 13,000 and 22,000 N / mm2. Wood slats treated with fungicide, insecticide and water repellent protector with U.V. filter.

Manufacturing processes and finishes adhere to EU and ISO 14001 standards for environmental sustainability.

View swatches under FINISH OPTIONS

| 2               | WOOD BENCH |                                        |  |
|-----------------|------------|----------------------------------------|--|
| DIMENSIONS (IN) |            | 78.7W x 24.8D x 25.6H/17.7 Seat Height |  |
| ITEM NUMBER     |            | DSC1020204                             |  |
| MATERIALS       |            | Hardwood, powder coated steel          |  |

## **FINISH OPTIONS**

## METAL - MOBILIARIO SOSTENIBLE FOR JANE HAMLEY WELLS

For color reference only. Suitable for outdoor use.