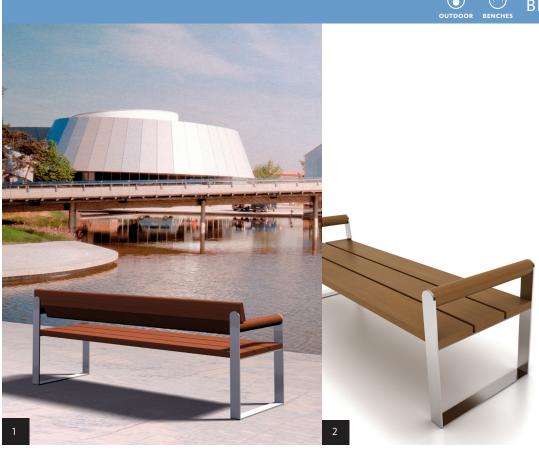

## ${\sf NEW\ YORK}$ design by mobiliario sostenible for Jane Hamley wells

| 1               | WOOD BENCH – WITH BACK |                                        |  |
|-----------------|------------------------|----------------------------------------|--|
| DIMENSIONS (IN) |                        | 78.7W x 24.8D x 31.1H/17.7 Seat Height |  |
| ITEM NUMBER     |                        | DSC1020104                             |  |
| MATERIALS       |                        | Hardwood, powder coated steel          |  |

Specify powder coat color: Metallic anthracite, metallic black, metallic pewter, metallic silver, beige 1001, cobalt blue 5013, fir green 6009, pure white 9010, stone grey 7030, traffic red 3020

Additional information: Ground fixing standard, M10 rawlplugs (not included). Available without, must specify.

Structure made of carbon steel sheet, formed into a cantilevered support 8 mm thick in the supports and 5mm thick in the base. Steel frame hot dip galvanized at 450°C to ISO 1461:2010 specification. Degreased to remove grease, oils and metallic residues. Phosphatized to form a base for the corrosion resistant paint. Electrostatic paint application, kiln cured.

Seat and back comprise wood slats of 2000x190x40 mm. Armrest in round wood of 70 mm diameter. Wood autoclave treated. Wood density between 890 and 1070 kg / m3, hardness between 8.5 and 11 (very hard) and modulus of elasticity between 13,000 and 22,000 N / mm2. Wood slats treated with fungicide, insecticide and water repellent protector with U.V. filter.

Manufacturing processes and finishes adhere to EU and ISO 14001 standards for environmental sustainability.

View swatches under FINISH OPTIONS

| 2               | WOOD BENCH |                                        |  |
|-----------------|------------|----------------------------------------|--|
| DIMENSIONS (IN) |            | 78.7W x 24.8D x 25.6H/17.7 Seat Height |  |
| ITEM NUMBER     |            | DSC1020204                             |  |
| MATERIALS       |            | Hardwood, powder coated steel          |  |

Mobiliario Sostenible reserves the right to make minor design changes and to discontinue furniture items, materials and/or colors without notice. Printed colors cannot be guaranteed for accuracy.