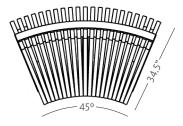

**Specify powder coat color:** Metallic anthracite, metallic black, metallic pewter, metallic silver, beige 1001, cobalt blue 5013, fir green 6009, pure white 9010, stone grey 7030, traffic red 3020

 $\begin{tabular}{ll} Additional information: Ground fixing required, M10 rawlplugs (not included). Curved benches have an inner radius of 45°. \end{tabular}$ 