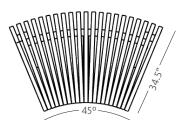

**Specify powder coat color:** Metallic anthracite, metallic black, metallic pewter, metallic silver, beige 1001, cobalt blue 5013, fir green 6009, pure white 9010, stone grey 7030, traffic red 3020

 $\begin{tabular}{ll} Additional information: Ground fixing required, M10 rawlplugs (not included). Curved benches have an inner radius of 45°. \end{tabular}$ 

Seat and back comprise 21 solid wood slats. Seat slat size:  $800 \times 80 \times 35$  mm. Back slat size:  $320 \times 80 \times 35$ mm. Wood autoclave treated. Wood density between 890 and 1070 kg / m3, hardness between 8.5 and 11 (very hard) and modulus of elasticity between 13,000 and 22,000 N / mm2. Wood slats treated with fungicide, insecticide and water repellent protector with U.V. filter.

Measurement in inches