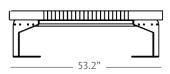

## BOA design by mobiliario sostenible for Jane Hamley wells

| 1               | CURVED BENCH |                               |
|-----------------|--------------|-------------------------------|
| DIMENSIONS (IN) |              | 53.2W x 31.5D x 16.1H         |
| ITEM NUMBER     |              | DSC1014103                    |
| MATERIALS       |              | Hardwood, powder coated steel |

Measurement in inches