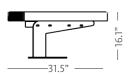

Manufacturing processes and finishes adhere to EU and ISO 14001 standards for environmental sustainability.

View swatches under FINISH OPTIONS

| 2               | CURVED BENCH - WITH BACK |                                        |  |
|-----------------|--------------------------|----------------------------------------|--|
| DIMENSIONS (IN) |                          | 53.2W x 31.5D x 31.8H/16.1 Seat Height |  |
| ITEM NUMBER     |                          | DSC1014103 + DSC101403R                |  |
| MATERIALS       |                          | Hardwood, powder coated steel          |  |

Measurement in inches