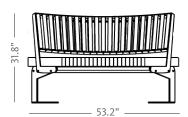

## BOA design by mobiliario sostenible for Jane Hamley wells

| 1               | CURVED BENCH |                               |
|-----------------|--------------|-------------------------------|
| DIMENSIONS (IN) |              | 53.2W x 31.5D x 16.1H         |
| ITEM NUMBER     |              | DSC1014103                    |
| MATERIALS       |              | Hardwood, powder coated steel |