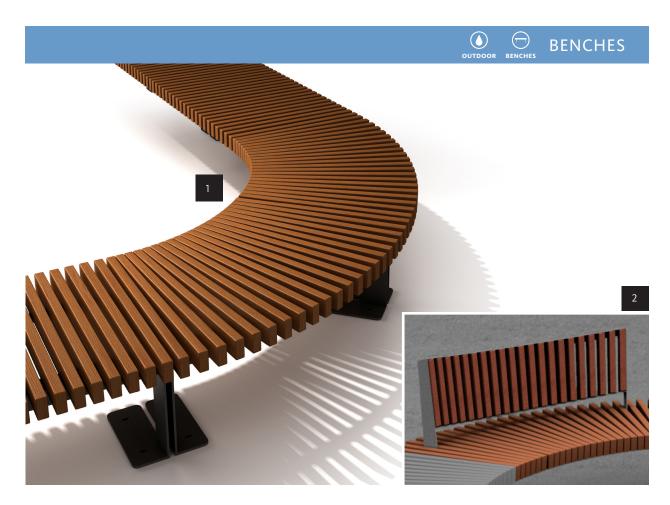

## BOA design by mobiliario sostenible for Jane Hamley wells

| 1               | CURVED BENCH |                               |
|-----------------|--------------|-------------------------------|
| DIMENSIONS (IN) |              | 53.2W x 31.5D x 16.1H         |
| ITEM NUMBER     |              | DSC1014103                    |
| MATERIALS       |              | Hardwood, powder coated steel |

Structure made of carbon steel sheet, formed into a cantilevered support 8 mm thick in the supports and 5mm thick in the base. Steel frame hot dip galvanized at 450°C to ISO 1461:2010 specification. Degreased to remove grease, oils and metallic residues. Phosphatized to form a base for the corrosion resistant paint. Electrostatic paint application, kiln cured.

Seat and back comprise 21 solid wood slats. Seat slat size:  $800 \times 80 \times 35$  mm. Back slat size:  $320 \times 80 \times 35$ mm. Wood autoclave treated. Wood density between 890 and 1070 kg / m3, hardness between 8.5 and 11 (very hard) and modulus of elasticity between 13,000 and 22,000 N / mm2. Wood slats treated with fungicide, insecticide and water repellent protector with U.V. filter.