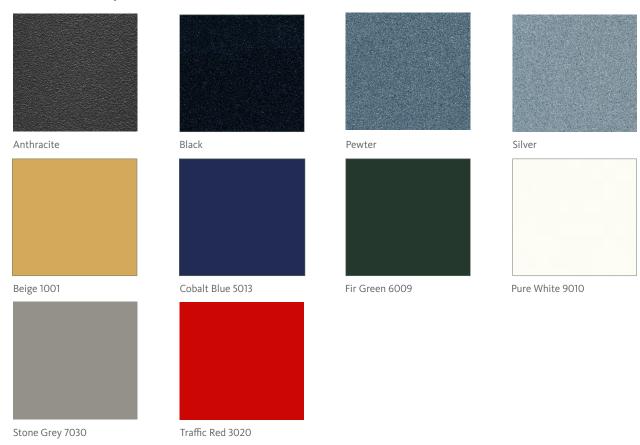

**Specify powder coat color:** Metallic anthracite, metallic black, metallic pewter, metallic silver, beige 1001, cobalt blue 5013, fir green 6009, pure white 9010, stone grey 7030, traffic red 3020

 $\begin{tabular}{ll} Additional information: Ground fixing required, M10 rawlplugs (not included). Curved benches have an inner radius of 45°. \end{tabular}$ 

## **FINISH OPTIONS**

## METAL - MOBILIARIO SOSTENIBLE FOR JANE HAMLEY WELLS

For color reference only. Suitable for outdoor use.