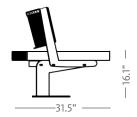

Manufacturing processes and finishes adhere to EU and ISO 14001 standards for environmental sustainability.

View swatches under FINISH OPTIONS

| 2               | CURVED BENCH - WITH BACK |                                        |  |
|-----------------|--------------------------|----------------------------------------|--|
| DIMENSIONS (IN) |                          | 53.2W x 31.5D x 31.8H/16.1 Seat Height |  |
| ITEM NUMBER     |                          | DSC1014103 + DSC101403R                |  |
| MATERIALS       |                          | Hardwood, powder coated steel          |  |