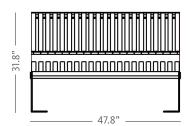

## BOA design by mobiliario sostenible for Jane Hamley wells

| 1               | STRAIGHT BENCH |                               |
|-----------------|----------------|-------------------------------|
| DIMENSIONS (IN) |                | 47.2W x 31.5D x 16.1H         |
| ITEM NUMBER     |                | DSS1014104                    |
| MATERIALS       |                | Hardwood, powder coated steel |

Structure made of carbon steel sheet, formed into a cantilevered support 8 mm thick in the supports and 5mm thick in the base. Steel frame hot dip galvanized at 450°C to ISO 1461:2010 specification. Degreased to remove grease, oils and metallic residues. Phosphatized to form a base for the corrosion resistant paint. Electrostatic paint application, kiln cured.

Seat made of 21 solid wood slats of  $800 \times 80 \times 35$  mm. Wood autoclave treated. Wood density between 890 and 1070 kg / m3, hardness between 8.5 and 11 (very hard) and modulus of elasticity between 13,000 and 22,000 N / mm2. Wood slats treated with fungicide, insecticide and water repellent protector with U.V. filter.