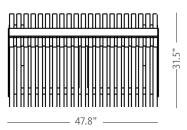

Manufacturing processes and finishes adhere to EU and ISO 14001 standards for environmental sustainability.

View swatches under FINISH OPTIONS

| 2               | STRAIGHT BENCH - WITH BACK |                                        |
|-----------------|----------------------------|----------------------------------------|
| DIMENSIONS (IN) |                            | 47.8W x 31.5D x 31.8H/16.1 Seat Height |
| ITEM NUMBER     |                            | DSC1014104 + DSC101404R                |
| MATERIALS       |                            | Hardwood, powder coated steel          |