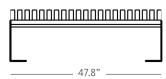

## BOA design by mobiliario sostenible for Jane Hamley wells

| 1               | STRAIGHT BENCH |                               |
|-----------------|----------------|-------------------------------|
| DIMENSIONS (IN) |                | 47.2W x 31.5D x 16.1H         |
| ITEM NUMBER     |                | DSS1014104                    |
| MATERIALS       |                | Hardwood, powder coated steel |

Seat made of 21 solid wood slats of  $800 \times 80 \times 35$  mm. Wood autoclave treated. Wood density between 890 and 1070 kg / m3, hardness between 8.5 and 11 (very hard) and modulus of elasticity between 13,000 and 22,000 N / mm2. Wood slats treated with fungicide, insecticide and water repellent protector with U.V. filter.

Measurement in inches