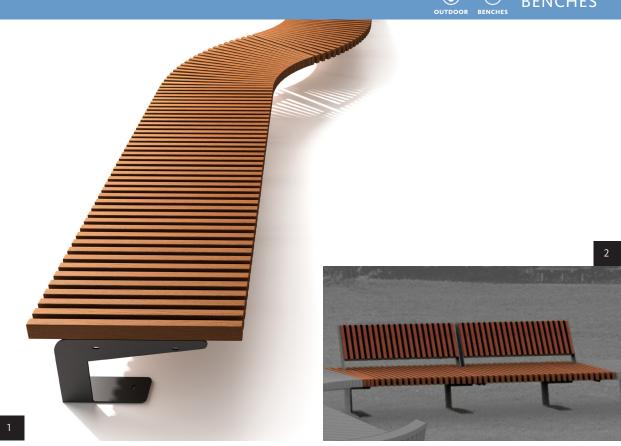

Structure made of carbon steel sheet, formed into a cantilevered support 8 mm thick in the supports and 5mm thick in the base. Steel frame hot dip galvanized at 450°C to ISO 1461:2010 specification. Degreased to remove grease, oils and metallic residues. Phosphatized to form a base for the corrosion resistant paint. Electrostatic paint application, kiln cured.

Seat made of 21 solid wood slats of  $800 \times 80 \times 35$  mm. Wood autoclave treated. Wood density between 890 and 1070 kg / m3, hardness between 8.5 and 11 (very hard) and modulus of elasticity between 13,000 and 22,000 N / mm2. Wood slats treated with fungicide, insecticide and water repellent protector with U.V. filter.

Manufacturing processes and finishes adhere to EU and ISO 14001 standards for environmental sustainability.

View swatches under FINISH OPTIONS

| 2               | STRAIGHT BENCH - WITH BACK |                                        |
|-----------------|----------------------------|----------------------------------------|
| DIMENSIONS (IN) |                            | 47.8W x 31.5D x 31.8H/16.1 Seat Height |
| ITEM NUMBER     |                            | DSC1014104 + DSC101404R                |
| MATERIALS       |                            | Hardwood, powder coated steel          |