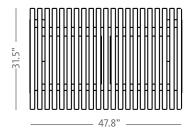

Manufacturing processes and finishes adhere to EU and ISO 14001 standards for environmental sustainability.

View swatches under FINISH OPTIONS

| 2               | STRAIGHT BENCH - WITH BACK |                                        |
|-----------------|----------------------------|----------------------------------------|
| DIMENSIONS (IN) |                            | 47.8W x 31.5D x 31.8H/16.1 Seat Height |
| ITEM NUMBER     |                            | DSC1014104 + DSC101404R                |
| MATERIALS       |                            | Hardwood, powder coated steel          |

Measurement in inches