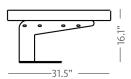

Manufacturing processes and finishes adhere to EU and ISO 14001 standards for environmental sustainability.

View swatches under FINISH OPTIONS

| 2               | STRAIGHT BENCH - WITH BACK |                                        |
|-----------------|----------------------------|----------------------------------------|
| DIMENSIONS (IN) |                            | 47.8W x 31.5D x 31.8H/16.1 Seat Height |
| ITEM NUMBER     |                            | DSC1014104 + DSC101404R                |
| MATERIALS       |                            | Hardwood, powder coated steel          |

Measurement in inches