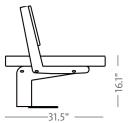

## BOA design by mobiliario sostenible for Jane Hamley wells

| 1               | STRAIGHT BENCH |                               |
|-----------------|----------------|-------------------------------|
| DIMENSIONS (IN) |                | 47.2W x 31.5D x 16.1H         |
| ITEM NUMBER     |                | DSS1014104                    |
| MATERIALS       |                | Hardwood, powder coated steel |