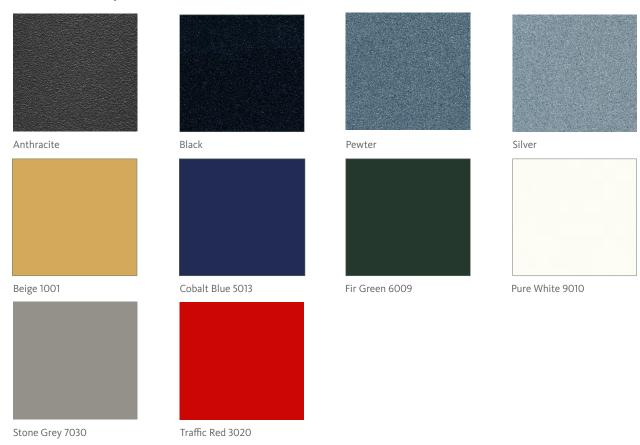

**Specify powder coat color:** Metallic anthracite, metallic black, metallic pewter, metallic silver, beige 1001, cobalt blue 5013, fir green 6009, pure white 9010, stone grey 7030, traffic red 3020

 ${\bf Additional\ information:}\ Ground\ fixing\ required,\ M10\ rawlplugs\ (not\ included).\ Available\ without,\ must\ specify.$ 

## **FINISH OPTIONS**

## METAL - MOBILIARIO SOSTENIBLE FOR JANE HAMLEY WELLS

For color reference only. Suitable for outdoor use.