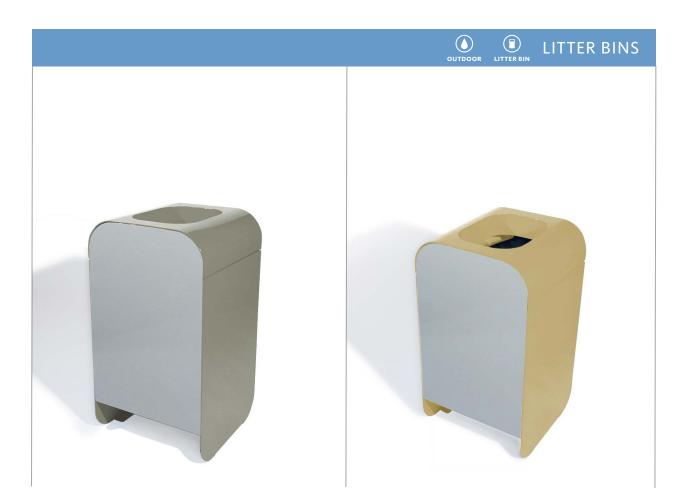

## MORRIS BY GIBILLERO DESIGN FOR JANE HAMLEY WELLS

| LITTER BIN      |                       |
|-----------------|-----------------------|
| DIMENSIONS (IN) | 19.7W x 19.7D x 35.4H |
| ITEM            | 1712_MOL1             |
| CAPACITY        | 32 gallons            |
| MATERIALS       | Powder coated steel   |

**Specify main color (anchor panels):** Metallic anthracite, metallic black, metallic pewter, metallic silver, beige 1001, cobalt blue 5013, fir green 6009, pure white 9010, stone grey 7030, traffic red 3020

**Specify secondary color (side panels):** Metallic anthracite, metallic black, metallic pewter, metallic silver, cobalt blue 5013, fir green 6009, pure white 9010, stone grey 7030, traffic red 3020, beige 1001

Additional information: Includes internal bag holder. Access via hinged lid. Ground fixing standard, M10 rawlplugs (not included). Available without, must specify.

Structure made of cold laminated steel, 3mm thick. Steel frame hot dip galvanized at 450°C to ISO 1461:2010 specification. Degreased to remove grease, oils and metallic residues. Phosphatized to form a base for the corrosion resistant paint. Electrostatic paint application, kiln cured.