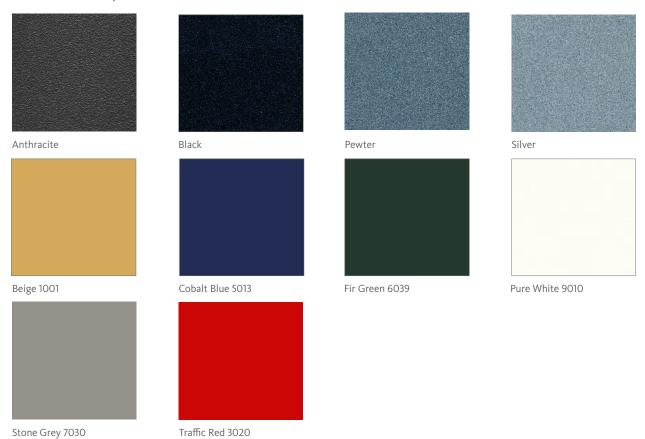

**Specify main color (anchor panels):** Metallic anthracite, metallic black, metallic pewter, metallic silver, beige 1001, cobalt blue 5013, fir green 6009, pure white 9010, stone grey 7030, traffic red 3020

**Specify secondary color (side panels):** Metallic anthracite, metallic black, metallic pewter, metallic silver, cobalt blue 5013, fir green 6009, pure white 9010, stone grey 7030, traffic red 3020, beige 1001

Additional powder coat colors available, minimum order quantity of 15 units.

Manufacturing processes and finishes adhere to EU and ISO 14001 standards for environmental sustainability.

View swatches under FINISH OPTIONS

## **FINISH OPTIONS**

## METAL - FOR JANE HAMLEY WELLS

For color reference only. Suitable for outdoor use.