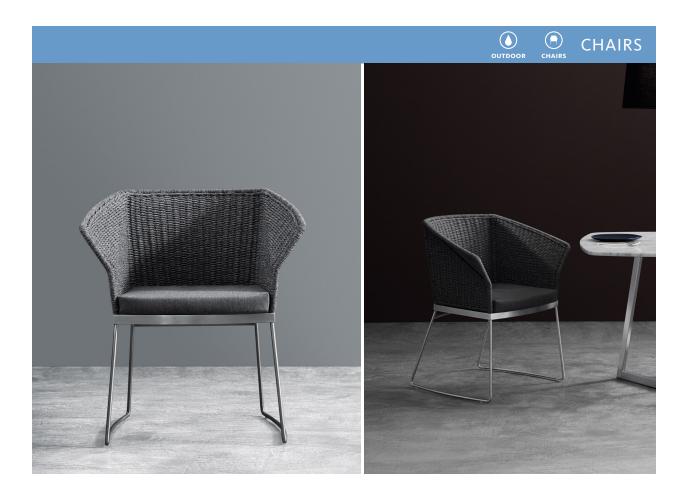

## $\mathsf{HANA}_{\mathsf{Design}}$ design by Kenkoon studio for Jane Hamley wells

| 1               | ARMCHAIR |                                             |
|-----------------|----------|---------------------------------------------|
| DIMENSIONS (IN) |          | 27.2W x 23.6D x 32.3H/18.1 Seat Height      |
| ITEM NUMBER     |          | HN 9101_HL / stainless steel                |
|                 |          | HN 9101_PDC / powder coated stainless steel |
| MATE            | RIALS    | Marine-grade rope and metal                 |

**Specify frame finish:** Stainless steel or powder coated stainless steel (cost additional):

Specify powder coated color: Anthracite, black, white

Specify rope color: Blue, brown, charcoal, cream, green, grey

Arm Height: 26.7H

View color swatches under INFORMATION
See more HANA under STOOLS

Kenkoon Studio reserves the right to make minor design changes and to discontinue furniture items, materials and/or colors without notice. Printed colors cannot be guaranteed for accuracy.