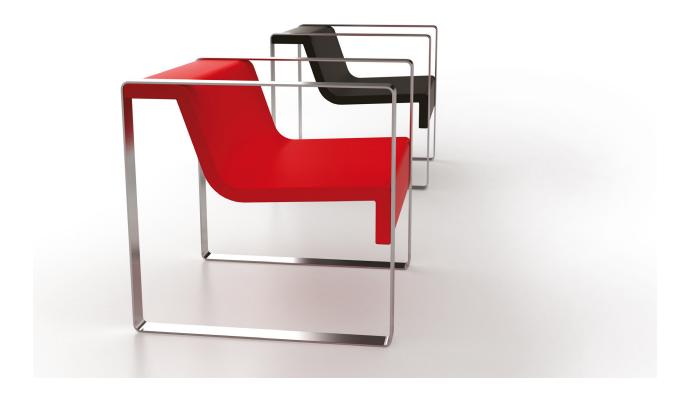

## MEETING POINT DESIGN BY MOBILIARIO SOSTENIBLE FOR JANE HAMLEY WELLS

| ARMCHAIR        |                                        |
|-----------------|----------------------------------------|
| DIMENSIONS (IN) | 29.9W x 28.7D x 28.0H/17.1 Seat Height |
| ITEM NUMBER     | DSIN101403                             |
| MATERIALS       | Fiberglass, powder coated steel        |

**Specify fiberglass RAL color:** Concrete grey 7023, jet black 9005, pure white 9010, traffic red 3020

**Specify powder coat frame color:** Metallic anthracite, metallic black, metallic pewter, metallic silver, beige 1001, cobalt blue 5013, fir green 6009, pure white 9010, stone grey 7030, traffic red 3020

Additional information: Ground fixing standard, M10 rawlplugs (not included). Available without, must specify. Optional anti-graffiti protectant available (cost additional)

Steel frame hot dip galvanized at 450°C to ISO 1461:2010 specification. Degreased to remove grease, oils and metallic residues. Phosphatized to form a base for the corrosion resistant paint. Electrostatic paint application, kiln great