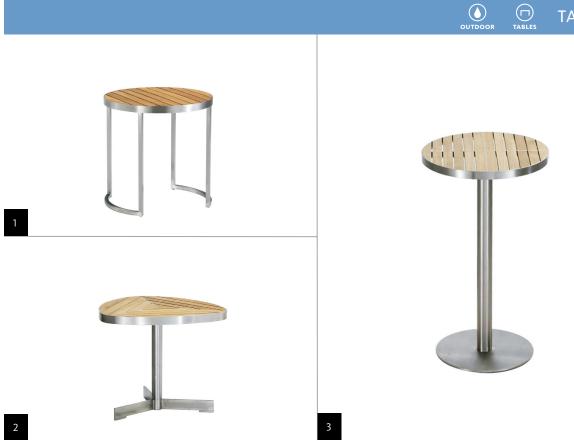

## $\overline{\mathsf{KURF}}$ design by Kenkoon studio for Jane Hamley wells

| 1               | ROUND SIDE TABLE |                       |  |
|-----------------|------------------|-----------------------|--|
| DIMENSIONS (IN) |                  | 19.7Ø x 19.7H         |  |
| ITEM NUMBER     |                  | KF 8707               |  |
| MATERIALS       |                  | Stainless steel, teak |  |

| 2               | TRIANGLE SIDE TABLE |                       |  |
|-----------------|---------------------|-----------------------|--|
| DIMENSIONS (IN) |                     | 23.6W x 23.6D x 19.7H |  |
| ITEM NUMBER     |                     | KF 8708               |  |
| MATERIALS       |                     | Stainless steel, teak |  |

| 3 ROUND HIGH    | ROUND HIGH TABLE      |  |  |
|-----------------|-----------------------|--|--|
| DIMENSIONS (IN) | 23.6Ø x 41.3H         |  |  |
| ITEM NUMBER     | KF 8709               |  |  |
| MATERIALS       | Stainless steel, teak |  |  |