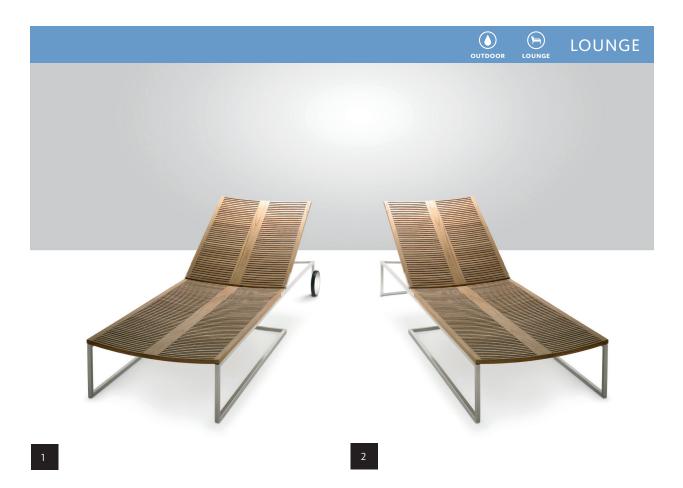

## $\mathsf{BEO}$ design by kenkoon studio for jane hamley wells

| 1               | LOUNGER WITH WHEELS |                       |
|-----------------|---------------------|-----------------------|
| DIMENSIONS (IN) |                     | 25.7W x 80.9D x 12.0H |
| ITEM NUMBER     |                     | BO 7997.W             |
| MATERIALS       |                     | Teak, stainless steel |

See more BEO under CHAIRS, STOOLS, TABLES

| 2               | LOUNGER |                       |
|-----------------|---------|-----------------------|
| DIMENSIONS (IN) |         | 25.7W x 80.9D x 12.0H |
| ITEM NUMBER     |         | BO 7997               |
| MATERIALS       |         | Teak, stainless steel |