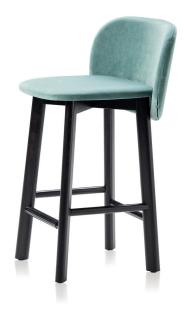

## CHIPS design by chairs & more for Jane Hamley wells

| 1               | MEDIUM STOOL |                                         |
|-----------------|--------------|-----------------------------------------|
| DIMENSIONS (IN) |              | 21.3W x 20.9D x 33.5OH/25.6 Seat Height |
| ITEM CODE       |              | CHIPS SG-65                             |
| FABRIC          |              | 1.25 yards                              |
| MATERIALS       |              | Wood, upholstery                        |

Specify beech finish: Natural or black stained Fabric options: C.O.M., C.O.L. or graded fabrics available View color swatches under INFORMATION See more CHIPS under CHAIRS

| 2 HIGH STOOL    |                                         |  |
|-----------------|-----------------------------------------|--|
| DIMENSIONS (IN) | 21.3W x 20.9D x 38.6OH/30.3 Seat Height |  |
| ITEM CODE       | CHIPS SG-80                             |  |
| FABRIC          | 1.25 yards                              |  |
| MATERIALS       | Wood, upholstery                        |  |