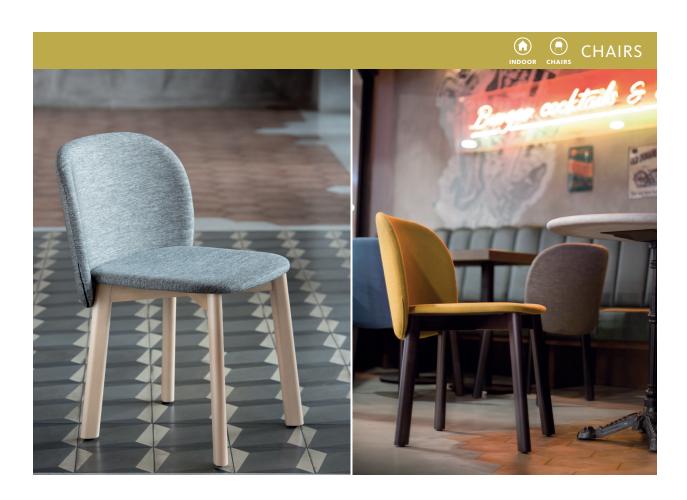

## CHIPS design by chairs & more for Jane Hamley wells

| CHAIR           |                                        |
|-----------------|----------------------------------------|
| DIMENSIONS (IN) | 23.2W x 23.2D x 30.7H/18.1 Seat Height |
| ITEM CODE       | CHIPS S                                |
| FABRIC          | 1.5 yards                              |
| MATERIALS       | Wood, upholstery                       |

**Specify beech finish:** Natural or black stained **Fabric options:** C.O.M., C.O.L. or graded fabrics available
View color swatches under INFORMATION

See more CHIPS under STOOLS

Chairs & More reserves the right to make minor design changes and to discontinue furniture items, materials and/or colors without notice. Printed colors cannot be guaranteed for accuracy.