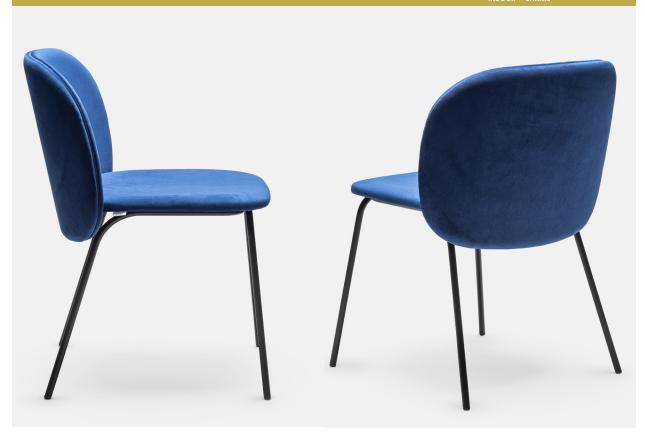

## CHIPS M DESIGN BY CHAIRS & MORE FOR JANE HAMLEY WELLS

| CHAIR           |                                        |
|-----------------|----------------------------------------|
| DIMENSIONS (IN) | 22.8W x 22.4D x 31.1H/18.1 Seat Height |
| ITEM CODE       | CHIPS M                                |
| FABRIC          | 1.5 yards                              |
| MATERIALS       | Metal, upholstery                      |