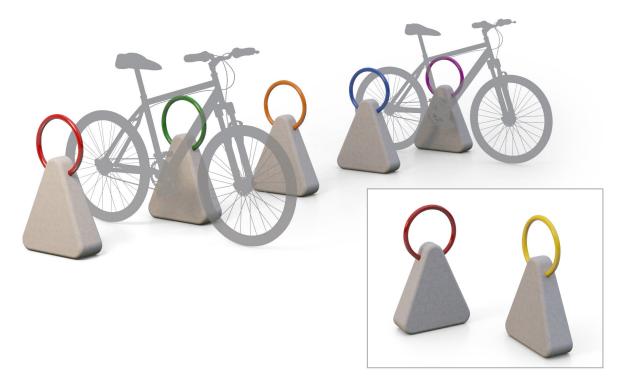

## LOCK BY MOBILIARIO SOSTENIBLE FOR JANE HAMLEY WELLS

| BIKE RACK       |                                  |
|-----------------|----------------------------------|
| DIMENSIONS (IN) | 18.0W x 18.0D x 29.7H            |
| ITEM            | 70106                            |
| MATERIALS       | White hydrofuged concrete, steel |

**Additional information:** Ground fixing available, must specify (M10 metallic rawlplugs 10cm iength (not included)).

Upper component made from 3mm thick tube steel. Tube steel hot dip galvanized at 450°C to ISO 1461:2010 specification. Degreased to remove grease, oils and metallic residues. Phosphatized to form a base for the corrosion resistant paint. Electrostatic paint application, kiln cured.

Base structure made of reinforced and hydrofuged (waterproofed) concrete to repel water, grime and corrosion wrought by urban pollutants. Additional concrete colors available, minimum quantity of 30 units.