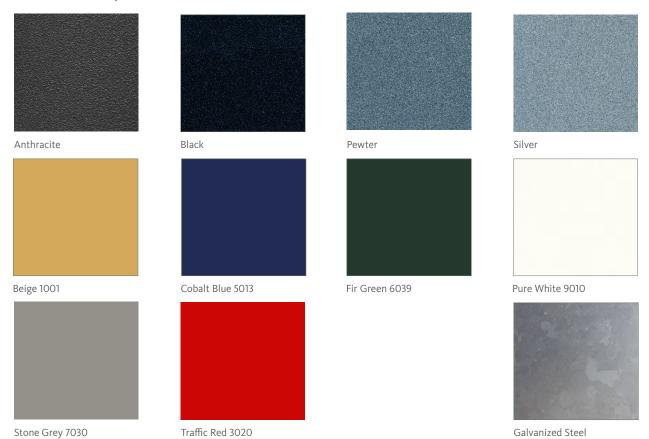

Specify steel finish: Galvanized or galvanized and powder-coated

**Specify powder coat color:** Metallic anthracite, metallic black, metallic pewter, metallic silver, beige 1001, cobalt blue 5013, fir green 6009, pure white 9010, stone grey 7030, traffic red 3020

## **FINISH OPTIONS**

## METAL - MOBILIARIO SOSTENIBLE FOR JANE HAMLEY WELLS

For color reference only. Suitable for outdoor use.