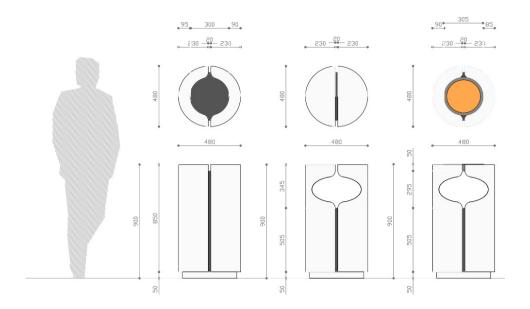

 $\mathsf{BINO}$  by mobiliario sostenible for Jane Hamley wells

Measurement in Millimeters

Jane Hamley Wells