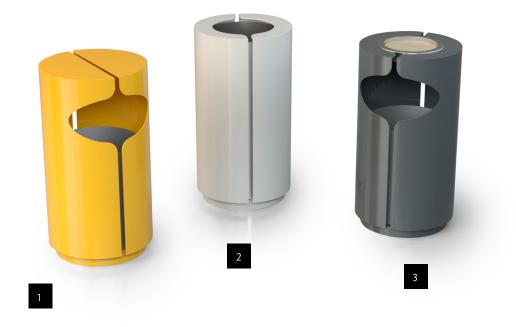

## $\mathsf{BINO}$ by mobiliario sostenible for jane hamley wells

| 1 LITTER BIN – COVERED |                     |
|------------------------|---------------------|
| DIMENSIONS (IN)        | 18.9Ø x 35.4H       |
| ITEM                   | 30116               |
| CAPACITY               | 20 gallons          |
| MATERIALS              | Powder coated steel |

| 3 LITTER BIN – WITH ASHTRAY |                     |
|-----------------------------|---------------------|
| DIMENSIONS (IN)             | 18.9Ø x 35.4H       |
| ITEM                        | 30117               |
| CAPACITY                    | 20 gallons          |
| MATERIALS                   | Powder coated steel |

| 2 LITTER BIN    |                     |
|-----------------|---------------------|
| DIMENSIONS (IN) | 18.9Ø x 35.4H       |
| ITEM            | 30114               |
| CAPACITY        | 30 gallons          |
| MATERIALS       | Powder coated steel |