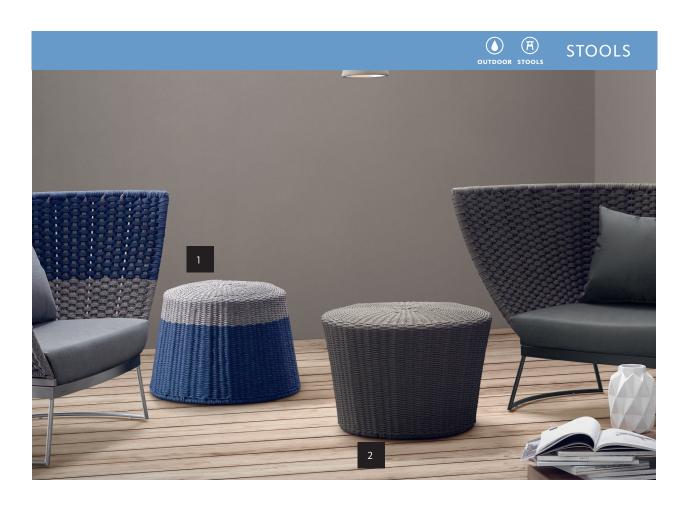

## $\mathsf{HANA}_{\mathsf{Design}}$ design by Kenkoon studio for Jane Hamley wells

| 1               | STOOL A |                             |
|-----------------|---------|-----------------------------|
| DIMENSIONS (IN) |         | 23.6Ø x 17.7H               |
| ITEM NUMBER     |         | HN 9122_A                   |
| MATERIALS       |         | Marine-grade rope and metal |

**Specify rope color:** Blue, brown, charcoal, cream, green, grey
Additional information: Can specify two-tone effect, choose any two rope colors

View color swatches under INFORMATION

See more HANA under CHAIRS

| 2               | STOOL B |                             |
|-----------------|---------|-----------------------------|
| DIMENSIONS (IN) |         | 23.6Ø x 17.7H               |
| ITEM NUMBER     |         | HN 9122_B                   |
| MATERIALS       |         | Marine-grade rope and metal |