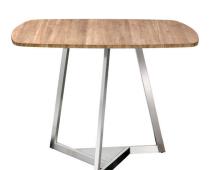

## $\mathsf{TRIZ}_{\mathsf{design}}$ by kenkoon studio for Jane Hamley wells

| 1               | SQUARE TABLE – TEAK TOP |                       |  |
|-----------------|-------------------------|-----------------------|--|
| DIMENSIONS (IN) |                         | 39.4W x 39.4D x 29.5H |  |
| ITEM NUMBER     |                         | TZ 8101               |  |
| MATERIALS       |                         | Teak, stainless steel |  |

Additional information: Teak top suitable for indoor or outdoor use

Powder coated stainless steel frames available for 20+ quantity. Choose from anthracite, black, bronze, white

View swatches under INFORMATION