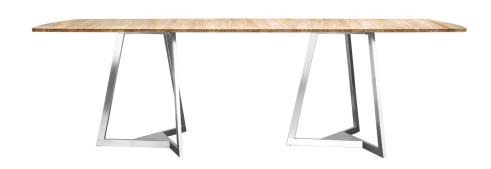

| 2               | RECTANGLE TABLE – TEAK TOP |                       |
|-----------------|----------------------------|-----------------------|
| DIMENSIONS (IN) |                            | 94.5W x 35.4D x 29.5H |
| ITEM NUMBER     |                            | TZ 8102               |
| MATERIALS       |                            | Teak, stainless steel |