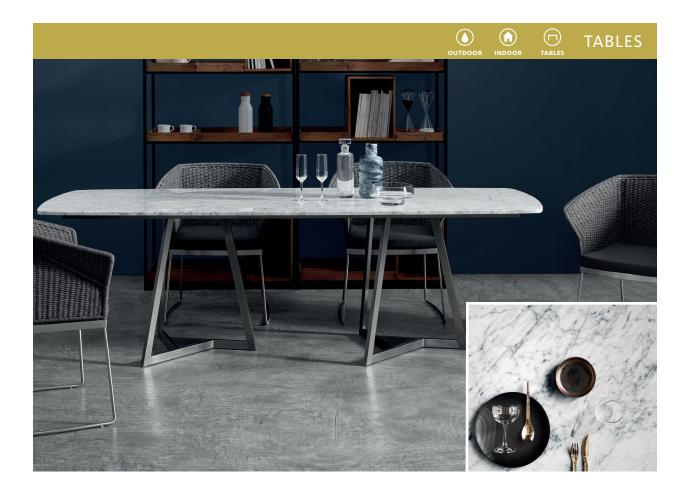

## $\mathsf{TRIZ}$ design by kenkoon studio for jane hamley wells

| RECTANGLE TABLE – STONE TOP |                        |
|-----------------------------|------------------------|
| DIMENSIONS (IN)             | 94.5W x 35.4D x 29.5H  |
| ITEM NUMBER                 | TZ 8202                |
| MATERIALS                   | Stone, stainless steel |

Specify stone top: Carrara marble or black granite

Additional information: Table with Carrara marble top suitable for covered outdoor use. Table with granite or teak top suitable for full outdoor use

Powder coated stainless steel frames available for 20+ quantity. Choose from anthracite, black, bronze, white